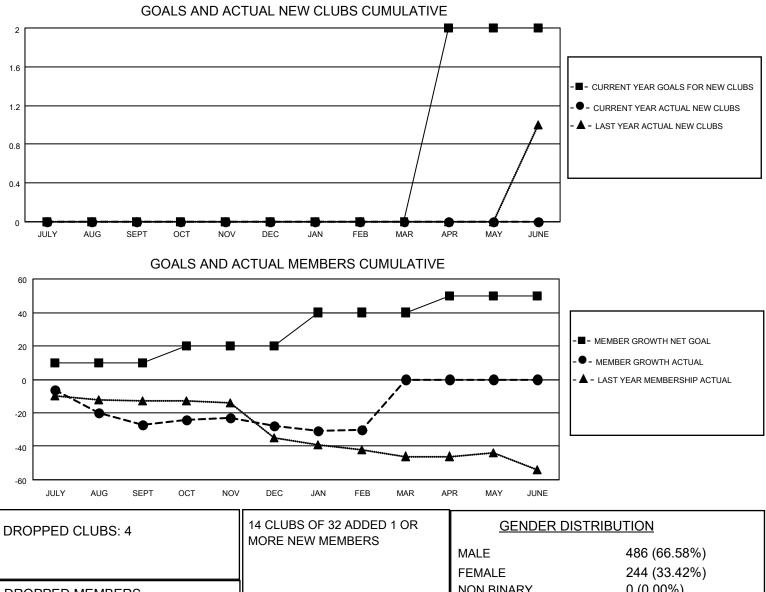

## LOCATION PENNSYLVANIA

District 14 K

Results as of: 2/28/2022

| Clubs                 |               |           |               | Members               |                        |                         |                                                    |
|-----------------------|---------------|-----------|---------------|-----------------------|------------------------|-------------------------|----------------------------------------------------|
| RESULTS FOR 2021-2022 |               |           |               | RESULTS FOR 2021-2022 |                        |                         |                                                    |
| QUARTER               | NEW CLUB GOAL | NEW CLUBS | DROPPED CLUBS | QUARTER               | BER GROWTH NET<br>GOAL | MEMBER GROWTH<br>ACTUAL | DROPPED<br>MEMBERS ACTUAL<br>(including transfers) |
| JULY/AUG/SEPT         | 0             | 0         | 3             | JULY/AUG/SEPT         | 10                     | 10                      | 37                                                 |
| OCT/NOV/DEC           | 0             | 0         | 0             | OCT/NOV/DEC           | 10                     | 34                      | 30                                                 |
| JAN/FEB/MAR           | 0             | 0         | 1             | JAN/FEB/MAR           | 20                     | 15                      | 13                                                 |
| APR/MAY/JUNE          | 2             | 0         | 0             | APR/MAY/JUNE          | 10                     | 0                       | 0                                                  |

| DROPPED MEMBERS |    |                           | FEMALE<br>NON BINARY<br>PREFER NOT TO ANSWER | 244 (33.42%)<br>0 (0.00%)<br>0 (0.00%) |
|-----------------|----|---------------------------|----------------------------------------------|----------------------------------------|
| DECEASED        | 12 |                           |                                              | ( <i>'</i>                             |
| CLUB CANCELLED  | 17 | CLICK HERE FOR CUMULATIVE | TOTAL FAMILY UNIT MEMBERS                    | s 97                                   |
| OTHER           | 51 | MEMBERSHIP DATA           |                                              |                                        |
| TOTAL           | 80 |                           | FAMILY MEMBERS PAYING HA                     | LF DUES 50                             |
|                 |    |                           |                                              |                                        |